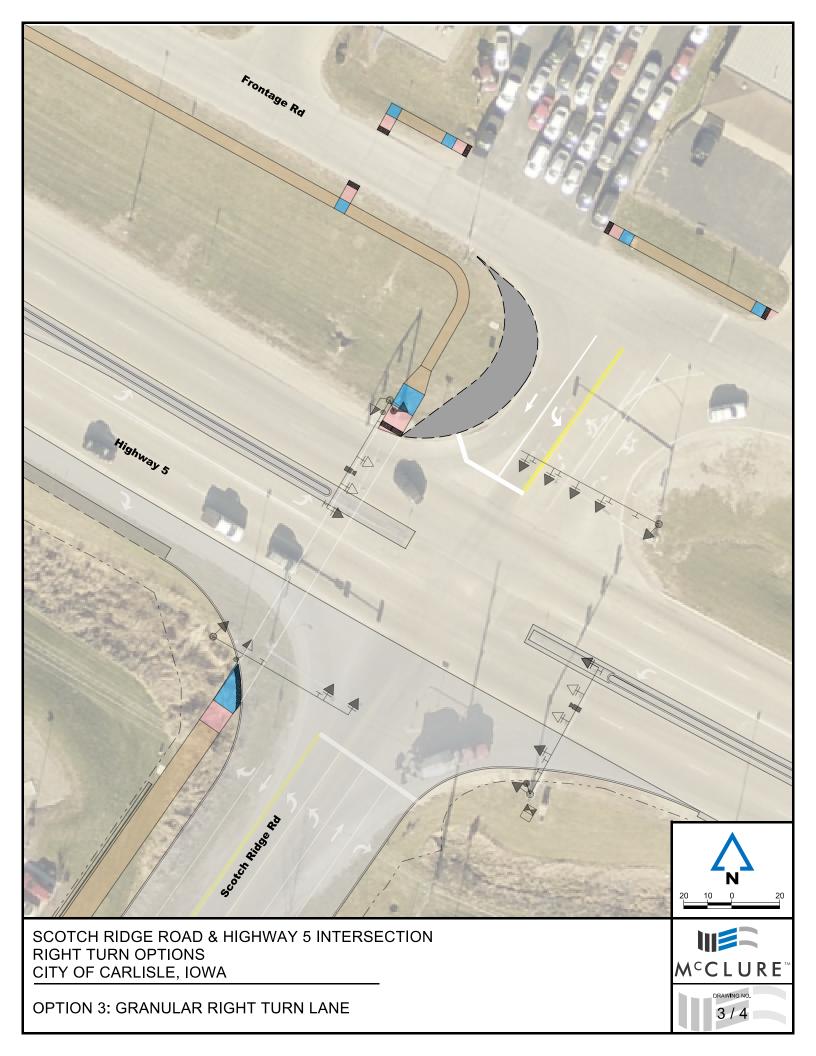

### OPTION 3 - Granular Turn Lane

#### Exhibit

# Pros/Cons

Overall, the extended crushed asphalt extended shoulder would be the cheapest option. However, this option would produce much more maintenance costs and would not provide the safest solution. Even though the crushed asphalt will hold up better than a traditional granular or earthen shoulder, over each season some maintenance would be required by City staff. Also, this option would promote vehicles to perform illegal traffic movements by passing traffic in the designated through/right turn lane. This would increase the chance of accidents and damages.