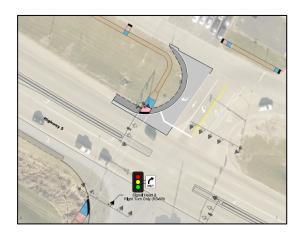

### OPTION 1 - Paved Turn Lane (Add. Signal Head)

Exhibit

## Pros/Cons

This option was originally presented in the 2016 Traffic Study for Scotch Ridge Road. Due to funding limits this was not included in the previous project. However, this does provide the safest option for an additional turning lane. With the added signal on the right turn lane this will provide the best traffic control for driver expectancy. The current traffic signal system also allows for this signal to be added without any major improvements to the system.