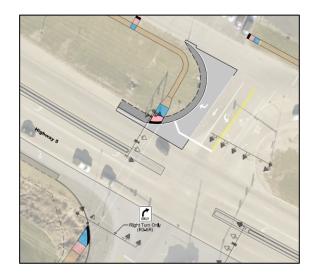

## OPTION 2 - Paved Turn Lane (No Signal Head)

Exhibit

### Pros/Cons

Option 2 provides the same traffic movements and widened road for a right turn lane as Option 1. However, to reduce cost, the additional signal head was removed. According to MUTCD it is allowed to use the existing signal head orientation. However, the right turn arrow sign must be placed in line with the right turn lane. Additionally, a through arrow sign will be placed by the middle signal head.