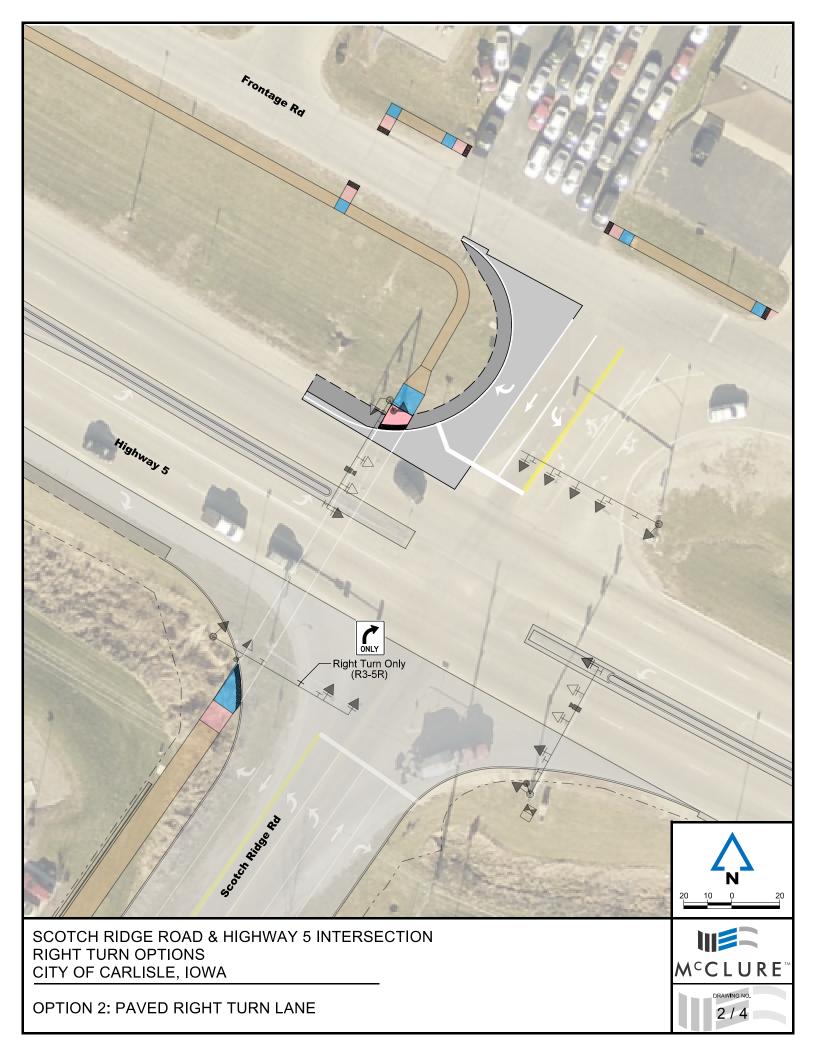

## OPTION 2 - Paved Turn Lane (No Signal Head)

Exhibit

### Pros/Cons

Option 2 provides the same traffic movements and widened road for a right turn lane as Option 1. However, to reduce cost, the additional signal head was removed. According to MUTCD it is allowed to use the existing signal head orientation. However, the right turn arrow sign must be placed in line with the right turn lane. Additionally, a through arrow sign will be placed by the middle signal head.