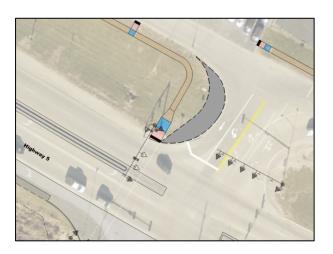

### OPTION 3 - Granular Turn Lane

#### Exhibit

# Pros/Cons

Overall, the extended crushed asphalt extended shoulder would be the cheapest option. However, this option would produce much more maintenance costs and would not provide the safest solution. Even though the crushed asphalt will hold up better than a traditional granular or earthen shoulder, over each season some maintenance would be required by City staff. Also, this option would promote vehicles to perform illegal traffic movements by passing traffic in the designated through/right turn lane. This would increase the chance of accidents and damages.