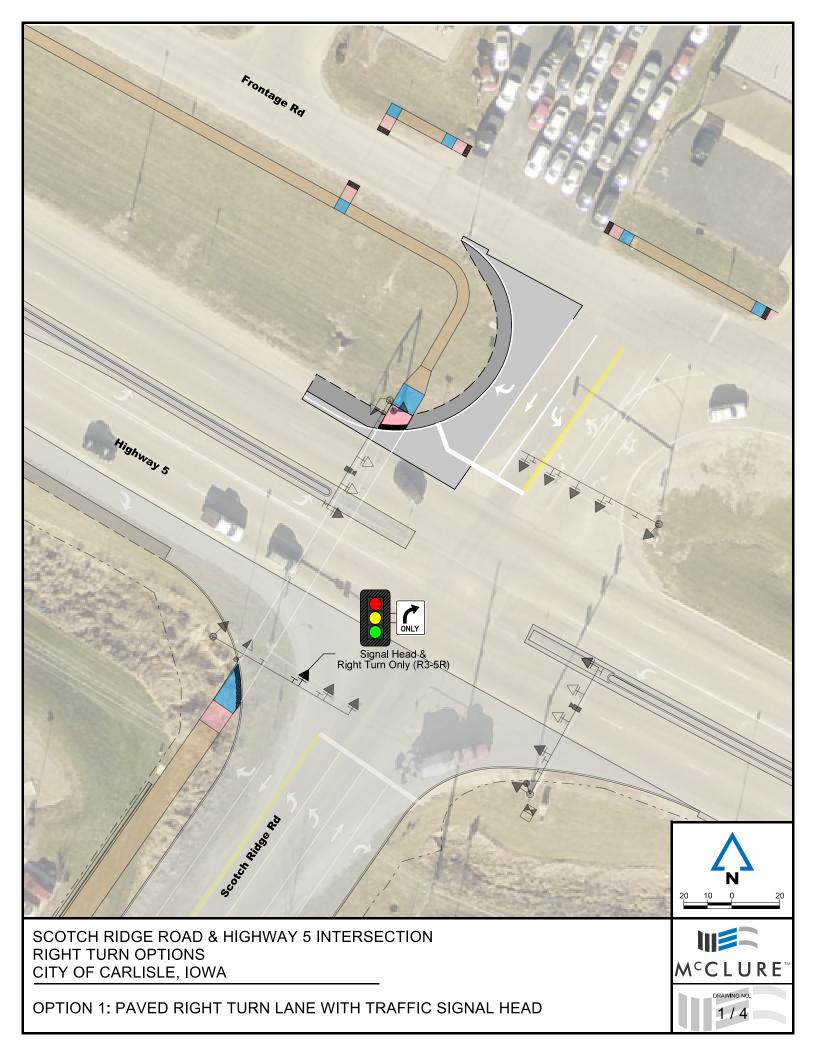

### OPTION 1 - Paved Turn Lane (Add. Signal Head)

Exhibit

## Pros/Cons

This option was originally presented in the 2016 Traffic Study for Scotch Ridge Road. Due to funding limits this was not included in the previous project. However, this does provide the safest option for an additional turning lane. With the added signal on the right turn lane this will provide the best traffic control for driver expectancy. The current traffic signal system also allows for this signal to be added without any major improvements to the system.