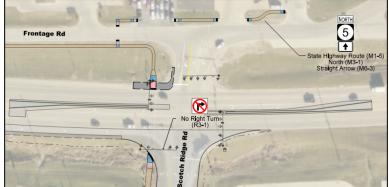

#### **IDENTIFIED CONCERNS:**

The current traffic movements on the north leg of Highway 5 and Scotch Ridge Road intersection were altered to line up with the new six (6) lane configuration on the south leg. Due to the proximity of Frontage Road and number of vehicles heading west on Highway 5, the following concerns have been raised.

- o If southbound Scotch Ridge Road vehicles are present in the queue, several westbound vehicles are improperly utilizing the granular/earthen shoulder to go around stopped traffic.
- o Since one of the highest movements through this intersection is westbound on Highway 5, the signal timing is not ideal with the Frontage Road configuration.
- o Eastbound Frontage Road travelers are blocked due to added queue on the southbound(straight)/westbound(right-turn) lane of Scotch Ridge Road.
- Due to heavy traffic on other legs of the intersection during peak hours the north leg wait time is 45-90 seconds (1-2 cycle). With the lack of queue length near Frontage Road, this is causing congestion on Frontage Road.