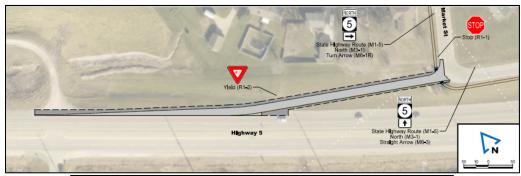

### OPTION 4 – Westbound Highway 5 "On-Ramp"

### Exhibit

### Pros/Cons

Option 4 presents the most expensive option for improvements due to the amount of pavement and grading required for the "on-ramp". To keep traffic from using the old turning movements at the Scotch Ridge Rd. intersection, the radius would also need to be altered to promote only through (southbound) movement. This option would overall help the congestion of vehicles entering westbound Highway 5. However, it will be much more costly than Option 1 or 2.