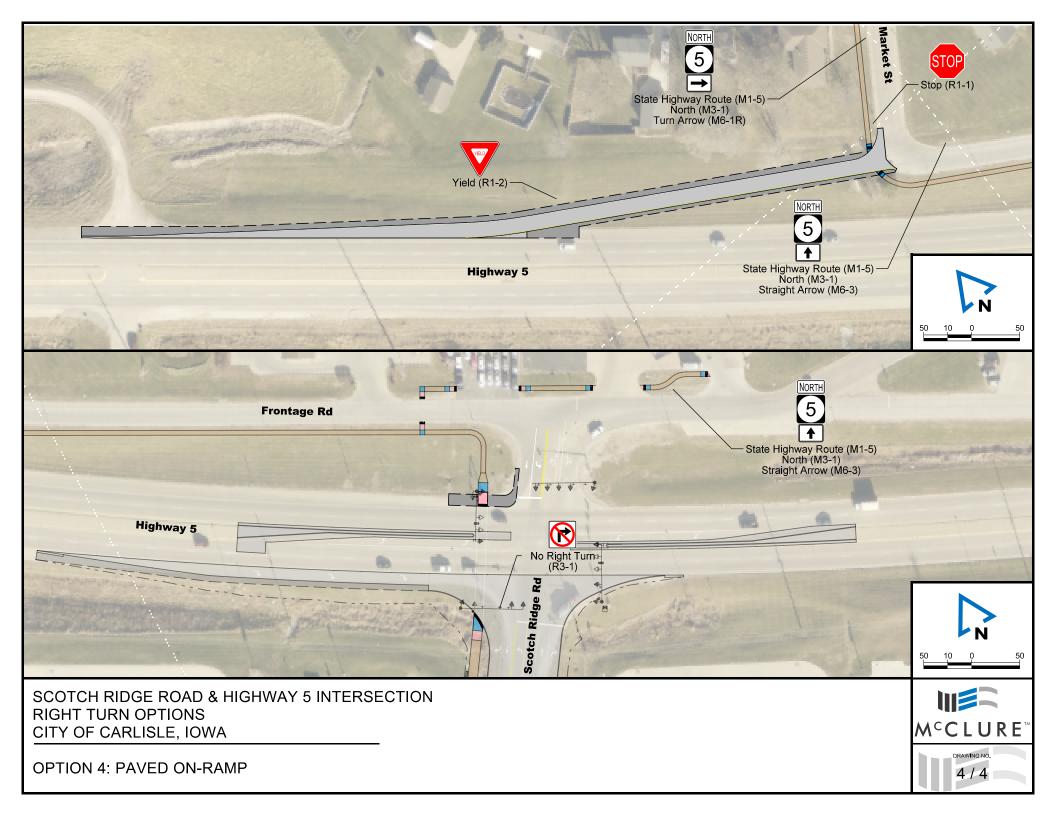

### OPTION 4 – Westbound Highway 5 "On-Ramp"

### Exhibit

### Pros/Cons

Option 4 presents the most expensive option for improvements due to the amount of pavement and grading required for the "on-ramp". To keep traffic from using the old turning movements at the Scotch Ridge Rd. intersection, the radius would also need to be altered to promote only through (southbound) movement. This option would overall help the congestion of vehicles entering westbound Highway 5. However, it will be much more costly than Option 1 or 2.