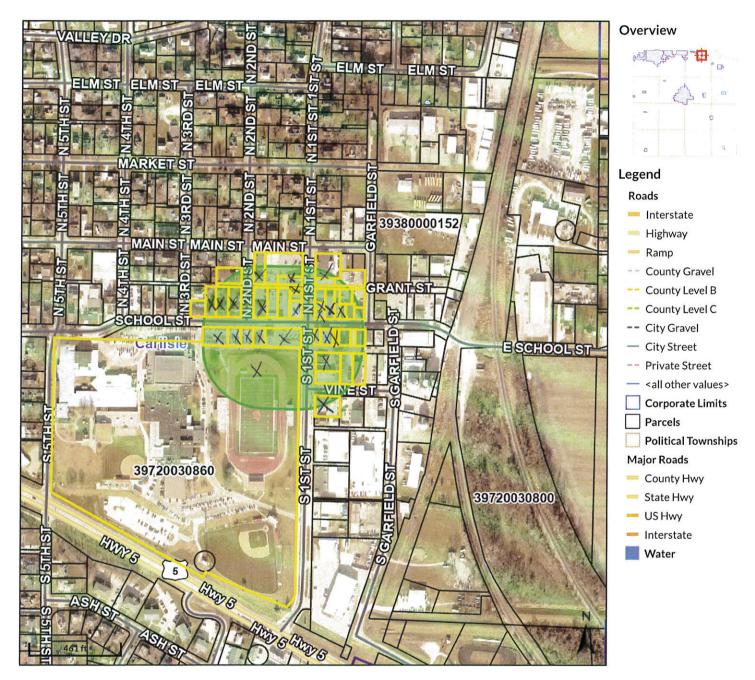

#### Disclaimer:

The maps included in this website do not represent a survey and are compiled from official records, including plats, surveys, recorded deeds, and contracts, and only contain information required for government purposes. No warranties, expressed or implied, are provided for the data herein, its use or its interpretation. Warren County assumes no responsibility for use or interpretation of the data. Any person that relies on any information obtained from this site does so at his or her own risk. All critical information should be independently verified.

The 2,000 Foot Buffers layer is for law enforcement guidance only, and is based on the best information available at the time it was prepared. This layer should not be considered to be a complete and accurate representation of the locations of every school or child care facility, and will be changed as new information is available. The registered offender is responsible for ensuring that proposed residence is in compliance with the law, and may not rely solely on this layer. The registered offender should seek legal advice from a licensed attorney if needed.

Date created: 5/2/2024 Last Data Uploaded: 5/2/2024 4:49:19 AM