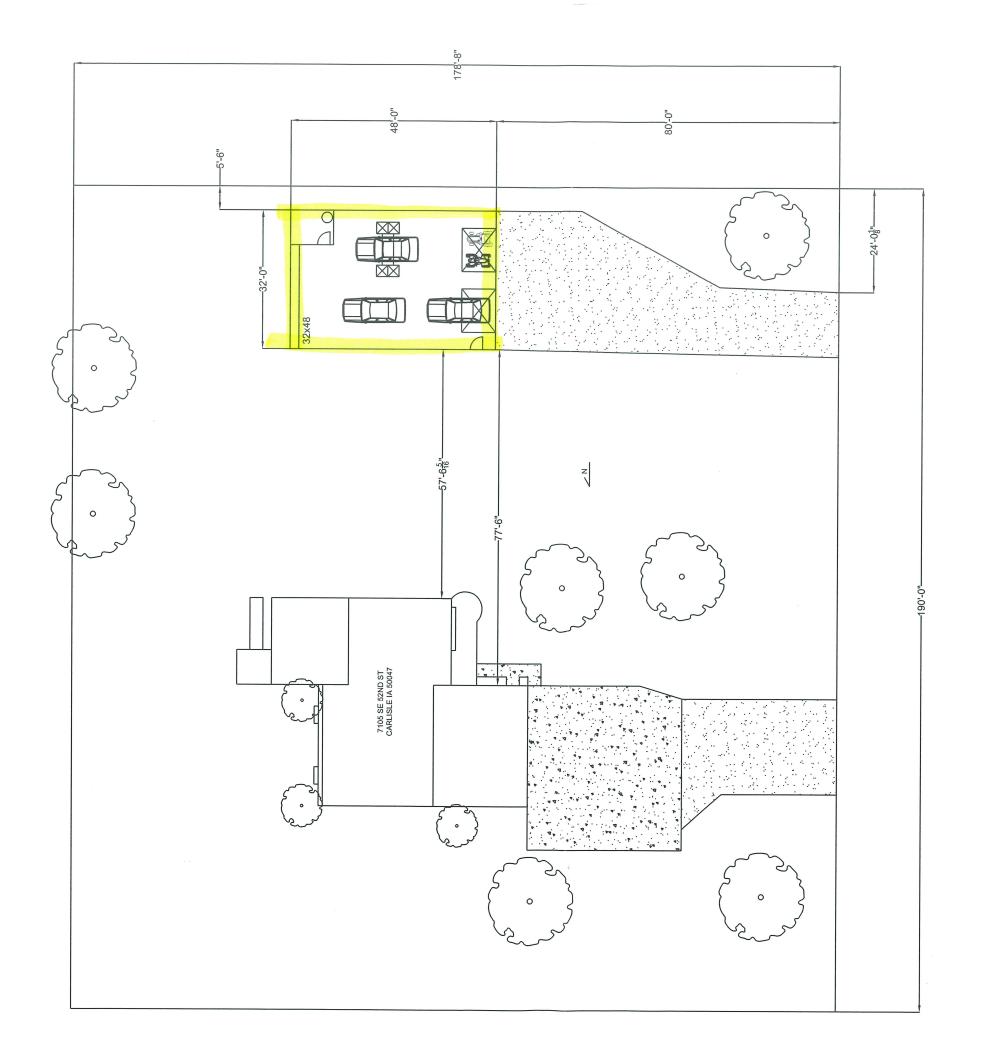

# CITY OF CARLISLE, IOWA VARIANCE APPLICATION

(Please print. Any Non-Legible Application Can Be Rejected.)

| 2. Applicant: Christopher King 3. Address: 705 SE 52rd St Carlisle, 1A 50047 4. Phone: 515-777-5298 5. Legal Description: LT 2 Sandridge Estats 6. On 2/10 , 2021 the undersigned property owner made application to the Carlisle Zoning Administrator for the following: 32 x 48 pole boarn Style accessory garage structure 7. Applicant hereby appeals the denial to the Carlisle Board of Adjustment and requests the following variance so as to allow the use applied for:  Average 1005 height limitation to be increased from 1512 to 1714.  MIN a non paved driveway 8. Names and Addresses of all Property Owners within 300 Feet of Property for Which the Variance is Being Requested. (Use Extra Sheet if Needed)  Printed Name Address Signature  Robert Be/zer 7075 SE 52251 | 1. \$10.00 Fee                                                 | Receipt No. <u>6</u>                          | 121587                |
|---------------------------------------------------------------------------------------------------------------------------------------------------------------------------------------------------------------------------------------------------------------------------------------------------------------------------------------------------------------------------------------------------------------------------------------------------------------------------------------------------------------------------------------------------------------------------------------------------------------------------------------------------------------------------------------------------------------------------------------------------------------------------------------------|----------------------------------------------------------------|-----------------------------------------------|-----------------------|
| 3. Address: 7105 SE 52rd St Carlisle, 1A 50047  4. Phone: 515-771-5298  5. Legal Description: 47 2 Sandridge Estats  6. On 2/10 , 2021 the undersigned property owner made application to the Carlisle Zoning Administrator for the following:  32' x 48' pole boarn Style accessory agarage structure  7. Applicant hereby appeals the denial to the Carlisle Board of Adjustment and requests the following variance so as to allow the use applied for:  Average 1005 height limitation to be increased from 15ft to 17ft.  Allow a non paved driving.  8. Names and Addresses of all Property Owners within 300 Feet of Property for Which the Variance is Being Requested. (Use Extra Sheet if Needed)  Printed Name Address                                                           | 2. Applicant: Christopher K                                    | ing                                           |                       |
| 5. Legal Description: LT 2 Sandridge Estates  6. On 2/10, 2021 the undersigned property owner made application to the Carlisle Zoning Administrator for the following:  32 x 48 pole bourn Style accessory garage structure  7. Applicant hereby appeals the denial to the Carlisle Board of Adjustment and requests the following variance so as to allow the use applied for:  Average 100f height limitation to be increased from 15ft to 17ft.  Allow a non paved driveway  8. Names and Addresses of all Property Owners within 300 Feet of Property for Which the Variance is Being Requested. (Use Extra Sheet if Needed)  Printed Name Address Signature                                                                                                                            |                                                                |                                               |                       |
| 6. On 2/10, 2021 the undersigned property owner made application to the Carlisle Zoning Administrator for the following:  32' x 48' pole boarn Style accessory garage Structure  7. Applicant hereby appeals the denial to the Carlisle Board of Adjustment and requests the following variance so as to allow the use applied for:  Average 100f height limitation to be increased from 15ft to 17ft.  Allow a non paved driving.  8. Names and Addresses of all Property Owners within 300 Feet of Property for Which the Variance is Being Requested. (Use Extra Sheet if Needed)  Printed Name Address                                                                                                                                                                                  | 4. Phone: 515-777-529                                          | 18                                            |                       |
| Carlisle Zoning Administrator for the following:  32' x 48' pole boarn Style accessory garage Structure  7. Applicant hereby appeals the denial to the Carlisle Board of Adjustment and requests the following variance so as to allow the use applied for:  Average 100f height limitation to be increased from 15 ft to 17 ft.  Allow a non paved chieffed with a non paved chieffed of Property Owners within 300 Feet of Property for Which the Variance is Being Requested. (Use Extra Sheet if Needed)  Printed Name Address Signature                                                                                                                                                                                                                                                | 5. Legal Description: $\angle 72$                              | Sandridge Estates                             | 5                     |
| Carlisle Zoning Administrator for the following:  32' x 48' pole boarn Style accessory garage Structure  7. Applicant hereby appeals the denial to the Carlisle Board of Adjustment and requests the following variance so as to allow the use applied for:  Average 100f height limitation to be increased from 15 ft to 17 ft.  Allow a non paved chieffy.  8. Names and Addresses of all Property Owners within 300 Feet of Property for Which the Variance is Being Requested. (Use Extra Sheet if Needed)  Printed Name Address Signature                                                                                                                                                                                                                                              |                                                                |                                               |                       |
| Carlisle Zoning Administrator for the following:  32' x 48' pole boarn Style accessory garage Structure  7. Applicant hereby appeals the denial to the Carlisle Board of Adjustment and requests the following variance so as to allow the use applied for:  Average 100f height limitation to be increased from 15 ft to 17 ft.  Allow a non paved chieffy.  8. Names and Addresses of all Property Owners within 300 Feet of Property for Which the Variance is Being Requested. (Use Extra Sheet if Needed)  Printed Name Address Signature                                                                                                                                                                                                                                              |                                                                |                                               |                       |
| 7. Applicant hereby appeals the denial to the Carlisle Board of Adjustment and requests the following variance so as to allow the use applied for:  Average 1004 height limitation to be increased from 15ft to 17ft.  Allow a non paved drivewad  8. Names and Addresses of all Property Owners within 300 Feet of Property for Which the Variance is Being Requested. (Use Extra Sheet if Needed)  Printed Name  Address  Signature                                                                                                                                                                                                                                                                                                                                                       | 6. On 2/10, 2021 the under Carlisle Zoning Administrator for t | ersigned property owner mad<br>the following: | e application to the  |
| the following variance so as to allow the use applied for:  Average roof height limitation to be increased from  15 ft to 17 ft.  Allow a non paved chiveway  8. Names and Addresses of all Property Owners within 300 Feet of Property for Which the Variance is Being Requested. (Use Extra Sheet if Needed)  Printed Name  Address  Signature                                                                                                                                                                                                                                                                                                                                                                                                                                            | 32' x 48' pole barn 8                                          | tyle accessory ga                             | rage Structure        |
| the following variance so as to allow the use applied for:  Average roof height limitation to be increased from  15 ft to 17 ft.  Allow a non paved chiveway  8. Names and Addresses of all Property Owners within 300 Feet of Property for Which the Variance is Being Requested. (Use Extra Sheet if Needed)  Printed Name  Address  Signature                                                                                                                                                                                                                                                                                                                                                                                                                                            |                                                                |                                               |                       |
| <ul> <li>8. Names and Addresses of all Property Owners within 300 Feet of Property for Which the Variance is Being Requested. (Use Extra Sheet if Needed)</li> <li>Printed Name</li> <li>Address</li> <li>Signature</li> </ul>                                                                                                                                                                                                                                                                                                                                                                                                                                                                                                                                                              | * * * * * * * * * * * * * * * * * * * *                        |                                               | justment and requests |
| 8. Names and Addresses of all Property Owners within 300 Feet of Property for Which the Variance is Being Requested. (Use Extra Sheet if Needed)  Printed Name  Address  Signature                                                                                                                                                                                                                                                                                                                                                                                                                                                                                                                                                                                                          | Average roof height lin                                        | nitation to be in                             | creased from          |
| <ul> <li>8. Names and Addresses of all Property Owners within 300 Feet of Property for Which the Variance is Being Requested. (Use Extra Sheet if Needed)</li> <li>Printed Name Address Signature</li> </ul>                                                                                                                                                                                                                                                                                                                                                                                                                                                                                                                                                                                | ^                                                              |                                               |                       |
| the Variance is Being Requested. (Use Extra Sheet if Needed)  Printed Name Address Signature                                                                                                                                                                                                                                                                                                                                                                                                                                                                                                                                                                                                                                                                                                | Allow a non paved onveway                                      |                                               |                       |
|                                                                                                                                                                                                                                                                                                                                                                                                                                                                                                                                                                                                                                                                                                                                                                                             | -                                                              | •                                             | f Property for Which  |
| Kober Belzer 7075 SE. SZ-57 ///                                                                                                                                                                                                                                                                                                                                                                                                                                                                                                                                                                                                                                                                                                                                                             |                                                                |                                               | Signature             |
|                                                                                                                                                                                                                                                                                                                                                                                                                                                                                                                                                                                                                                                                                                                                                                                             | Kober Belzer 707                                               | 5 SE SZ=57                                    | My                    |

| Michael West                       | Address  thead 6975 Se- 5165 S | Signature Sday January       | <u> </u>       |
|------------------------------------|--------------------------------|------------------------------|----------------|
| Howard Goodhue 7<br>Willry F Month | 1201 SE 520 St<br>lige 19 on M | Houloux Cool                 | <u>ave</u><br> |
|                                    |                                |                              |                |
|                                    |                                |                              |                |
| 9. Attach a drawing or plat sh     | nowing the requested var       | riances and the properties   |                |
|                                    |                                | variance is being requested. |                |