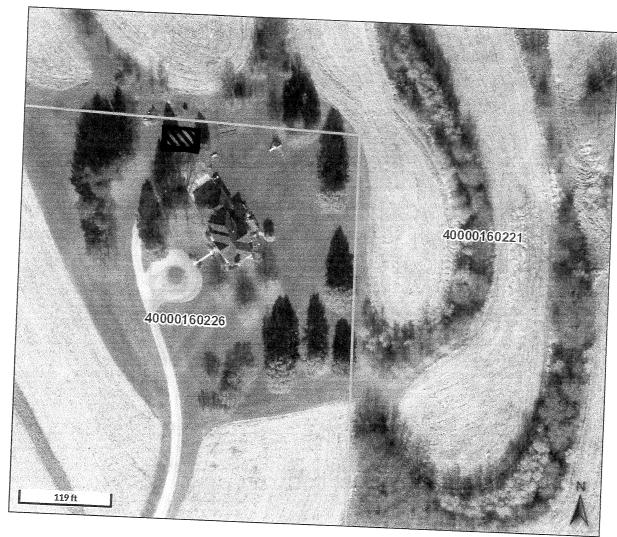

### Major Roads

- County Hwy
- State Hwy
- US Hwy
- Interstate
- Water

Parcel ID Sec/Twp/Rng

District

40000160226

16-77-23

Alternate ID n/a

Owner Address RANDLEMAN, MARK E/RUTH A REV LVG TST

15797 CARTER ST CARLISLE, IA 50047

Property Address 15797 CARTER ST CARLISLE

**Brief Tax Description** 

Class Acreage

12

16-77-23 CARLISLE CAL W 660' S 792.2' NE NE

(Note: Not to be used on legal documents)