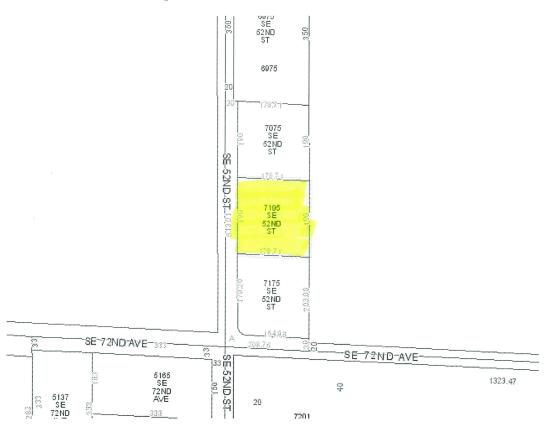

# CITY OF CARLISLE, IOWA VARIANCE APPLICATION

(Please print. Any Non-Legible Application Can Be Rejected.)

| 2. Applicant: Christopher King 3. Address: 705 SE 52rd St Carlisle, 1A 50047 4. Phone: 515-777-5298 5. Legal Description: LT 2 Sandridge Estats 6. On 2/10 , 2021 the undersigned property owner made application to the Carlisle Zoning Administrator for the following: 32 x 48 pole boarn Style accessory garage structure 7. Applicant hereby appeals the denial to the Carlisle Board of Adjustment and requests the following variance so as to allow the use applied for:  Average 1005 height limitation to be increased from 1512 to 1714.  MIN a non paved driveway 8. Names and Addresses of all Property Owners within 300 Feet of Property for Which the Variance is Being Requested. (Use Extra Sheet if Needed)  Printed Name Address Signature  Robert Be/zer 7075 SE 52251 | 1. \$10.00 Fee                                                 | Receipt No. <u>6</u>                          | 121587                |
|---------------------------------------------------------------------------------------------------------------------------------------------------------------------------------------------------------------------------------------------------------------------------------------------------------------------------------------------------------------------------------------------------------------------------------------------------------------------------------------------------------------------------------------------------------------------------------------------------------------------------------------------------------------------------------------------------------------------------------------------------------------------------------------------|----------------------------------------------------------------|-----------------------------------------------|-----------------------|
| 3. Address: 7105 SE 52rd St Carlisle, 1A 50047  4. Phone: 515-771-5298  5. Legal Description: 47 2 Sandridge Estats  6. On 2/10 , 2021 the undersigned property owner made application to the Carlisle Zoning Administrator for the following:  32' x 48' pole boarn Style accessory agarage structure  7. Applicant hereby appeals the denial to the Carlisle Board of Adjustment and requests the following variance so as to allow the use applied for:  Average 1005 height limitation to be increased from 15ft to 17ft.  Allow a non paved driving.  8. Names and Addresses of all Property Owners within 300 Feet of Property for Which the Variance is Being Requested. (Use Extra Sheet if Needed)  Printed Name Address                                                           | 2. Applicant: Christopher K                                    | ing                                           |                       |
| 5. Legal Description: LT 2 Sandridge Estates  6. On 2/10, 2021 the undersigned property owner made application to the Carlisle Zoning Administrator for the following:  32 x 48 pole bourn Style accessory garage structure  7. Applicant hereby appeals the denial to the Carlisle Board of Adjustment and requests the following variance so as to allow the use applied for:  Average 100f height limitation to be increased from 15ft to 17ft.  Allow a non paved driveway  8. Names and Addresses of all Property Owners within 300 Feet of Property for Which the Variance is Being Requested. (Use Extra Sheet if Needed)  Printed Name Address Signature                                                                                                                            |                                                                |                                               |                       |
| 6. On 2/10, 2021 the undersigned property owner made application to the Carlisle Zoning Administrator for the following:  32' x 48' pole boarn Style accessory garage Structure  7. Applicant hereby appeals the denial to the Carlisle Board of Adjustment and requests the following variance so as to allow the use applied for:  Average 100f height limitation to be increased from 15ft to 17ft.  Allow a non paved driving.  8. Names and Addresses of all Property Owners within 300 Feet of Property for Which the Variance is Being Requested. (Use Extra Sheet if Needed)  Printed Name Address                                                                                                                                                                                  | 4. Phone: 515-777-529                                          | 18                                            |                       |
| Carlisle Zoning Administrator for the following:  32' x 48' pole boarn Style accessory garage Structure  7. Applicant hereby appeals the denial to the Carlisle Board of Adjustment and requests the following variance so as to allow the use applied for:  Average 100f height limitation to be increased from 15 ft to 17 ft.  Allow a non paved chieffed with a non paved chieffed of Property Owners within 300 Feet of Property for Which the Variance is Being Requested. (Use Extra Sheet if Needed)  Printed Name Address Signature                                                                                                                                                                                                                                                | 5. Legal Description: $\angle 72$                              | Sandridge Estates                             | 5                     |
| Carlisle Zoning Administrator for the following:  32' x 48' pole boarn Style accessory garage Structure  7. Applicant hereby appeals the denial to the Carlisle Board of Adjustment and requests the following variance so as to allow the use applied for:  Average 100f height limitation to be increased from 15 ft to 17 ft.  Allow a non paved chieffy.  8. Names and Addresses of all Property Owners within 300 Feet of Property for Which the Variance is Being Requested. (Use Extra Sheet if Needed)  Printed Name Address Signature                                                                                                                                                                                                                                              |                                                                |                                               |                       |
| Carlisle Zoning Administrator for the following:  32' x 48' pole boarn Style accessory garage Structure  7. Applicant hereby appeals the denial to the Carlisle Board of Adjustment and requests the following variance so as to allow the use applied for:  Average 100f height limitation to be increased from 15 ft to 17 ft.  Allow a non paved chieffy.  8. Names and Addresses of all Property Owners within 300 Feet of Property for Which the Variance is Being Requested. (Use Extra Sheet if Needed)  Printed Name Address Signature                                                                                                                                                                                                                                              |                                                                |                                               |                       |
| 7. Applicant hereby appeals the denial to the Carlisle Board of Adjustment and requests the following variance so as to allow the use applied for:  Average 1004 height limitation to be increased from 15ft to 17ft.  Allow a non paved drivewad  8. Names and Addresses of all Property Owners within 300 Feet of Property for Which the Variance is Being Requested. (Use Extra Sheet if Needed)  Printed Name  Address  Signature                                                                                                                                                                                                                                                                                                                                                       | 6. On 2/10, 2021 the under Carlisle Zoning Administrator for t | ersigned property owner mad<br>the following: | e application to the  |
| the following variance so as to allow the use applied for:  Average roof height limitation to be increased from  15 ft to 17 ft.  Allow a non paved chiveway  8. Names and Addresses of all Property Owners within 300 Feet of Property for Which the Variance is Being Requested. (Use Extra Sheet if Needed)  Printed Name  Address  Signature                                                                                                                                                                                                                                                                                                                                                                                                                                            | 32' x 48' pole barn 8                                          | tyle accessory ga                             | rage Structure        |
| the following variance so as to allow the use applied for:  Average roof height limitation to be increased from  15 ft to 17 ft.  Allow a non paved chiveway  8. Names and Addresses of all Property Owners within 300 Feet of Property for Which the Variance is Being Requested. (Use Extra Sheet if Needed)  Printed Name  Address  Signature                                                                                                                                                                                                                                                                                                                                                                                                                                            |                                                                |                                               |                       |
| <ul> <li>8. Names and Addresses of all Property Owners within 300 Feet of Property for Which the Variance is Being Requested. (Use Extra Sheet if Needed)</li> <li>Printed Name</li> <li>Address</li> <li>Signature</li> </ul>                                                                                                                                                                                                                                                                                                                                                                                                                                                                                                                                                              | * * * * * * * * * * * * * * * * * * * *                        |                                               | justment and requests |
| 8. Names and Addresses of all Property Owners within 300 Feet of Property for Which the Variance is Being Requested. (Use Extra Sheet if Needed)  Printed Name  Address  Signature                                                                                                                                                                                                                                                                                                                                                                                                                                                                                                                                                                                                          | Average roof height lin                                        | nitation to be in                             | creased from          |
| <ul> <li>8. Names and Addresses of all Property Owners within 300 Feet of Property for Which the Variance is Being Requested. (Use Extra Sheet if Needed)</li> <li>Printed Name Address Signature</li> </ul>                                                                                                                                                                                                                                                                                                                                                                                                                                                                                                                                                                                | ^                                                              |                                               |                       |
| the Variance is Being Requested. (Use Extra Sheet if Needed)  Printed Name Address Signature                                                                                                                                                                                                                                                                                                                                                                                                                                                                                                                                                                                                                                                                                                | Allow a non paved onveway                                      |                                               |                       |
|                                                                                                                                                                                                                                                                                                                                                                                                                                                                                                                                                                                                                                                                                                                                                                                             | -                                                              | •                                             | f Property for Which  |
| Kober Belzer 7075 SE. SZ-57 ///                                                                                                                                                                                                                                                                                                                                                                                                                                                                                                                                                                                                                                                                                                                                                             |                                                                |                                               | Signature             |
|                                                                                                                                                                                                                                                                                                                                                                                                                                                                                                                                                                                                                                                                                                                                                                                             | Kober Belzer 707                                               | 5 SE SZ=57                                    | My                    |

| Michael West                       | Address  thead 6975 Se- 5165 S | Signature Sday January       | <u> </u>       |
|------------------------------------|--------------------------------|------------------------------|----------------|
| Howard Goodhue 7<br>Willry F Month | 1201 SE 520 St<br>lige 19 on M | Houloux Cool                 | <u>ave</u><br> |
|                                    |                                |                              |                |
|                                    |                                |                              |                |
| 9. Attach a drawing or plat sh     | nowing the requested var       | riances and the properties   |                |
|                                    |                                | variance is being requested. |                |