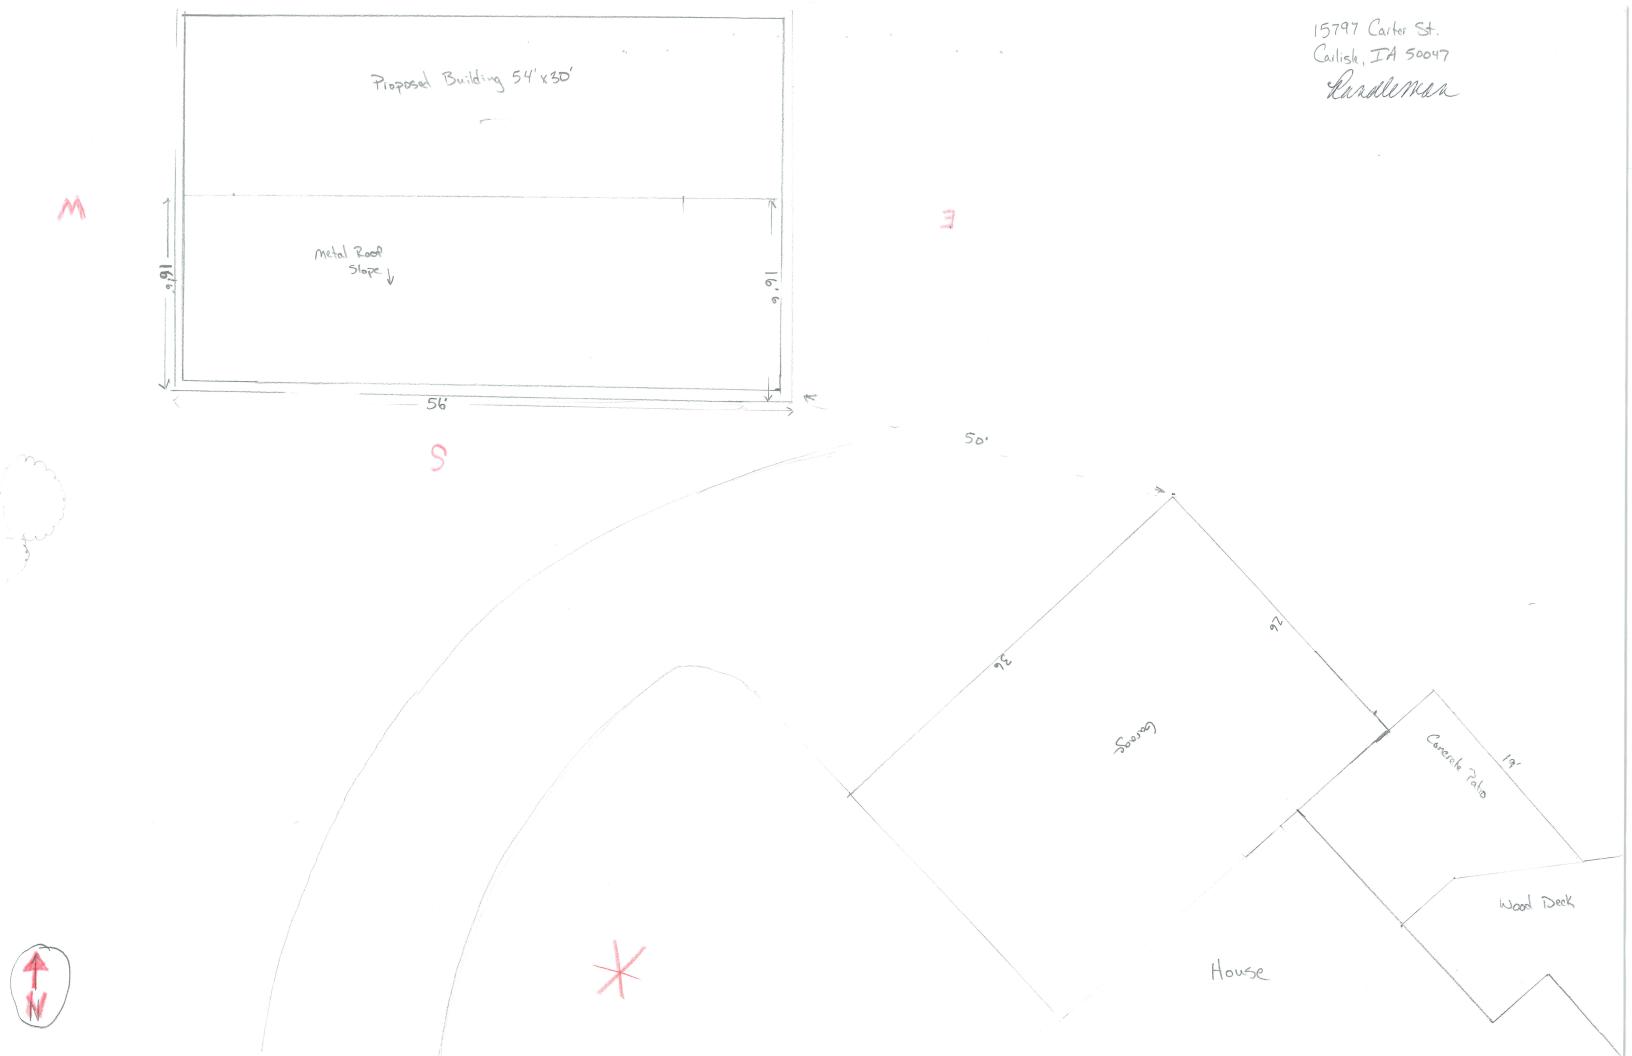

## CITY OF CARLISLE, IOWA VARIANCE APPLICATION

(Please print. Any Non-Legible Application Can Be Rejected.)

| 1. \$10.00 Fe | e                                                 |              | Receipt No      |                        |
|---------------|---------------------------------------------------|--------------|-----------------|------------------------|
| 2. Applicant  | : Mark + Ruth                                     | Randlema     |                 |                        |
| 3. Address:   | 15797 Carter                                      | rSt.         |                 |                        |
| 4. Phone:     | 515-989-313                                       | 3 (H) 5      | 15-249-49       | 74 (c-Ruth)            |
| 5. Legal Des  | scription: 2+tack                                 | red          | <u>-</u>        |                        |
|               |                                                   |              |                 |                        |
|               |                                                   |              |                 | -                      |
|               | 05/21, 20 <u>21</u> the unoning Administrator for |              |                 | de application to the  |
| Walver        | of metal pa                                       | nels and     | height          | requirements           |
|               | torage building                                   |              | 9               | ,                      |
|               | J J                                               |              |                 |                        |
|               | hereby appeals the deving variance so as to a     |              |                 | djustment and requests |
| due +         | o surroundin                                      | g Agrici     | itural zo       | ning, Walver           |
| requested     | to allow sto                                      | orage bu     | ilding. Us      | e would be             |
| store pr      | operty mainte                                     | nance e      | Equipment       |                        |
| 8. Names an   | •                                                 | perty Owners | within 300 Feet | of Property for Which  |
| Printed Name  | a ·                                               | Address      |                 | Signature              |
| None 1        | within 300                                        | ft. to 1     | V or E          |                        |

| Printed Name     | Address                                | Signature                  |
|------------------|----------------------------------------|----------------------------|
| Larry Schabel    | 3035 Scotch Ridge Road                 |                            |
| Trucking &       | 3035 Scotch Ridge Road<br>Farming INC  | Jan Scholel pre            |
| Sue Subbert      | 405 Lindhardt Road                     | Su Sullert                 |
|                  |                                        |                            |
|                  |                                        |                            |
|                  |                                        |                            |
|                  |                                        |                            |
|                  | 14.50                                  | · ·                        |
| 1                |                                        |                            |
|                  |                                        |                            |
|                  |                                        |                            |
|                  |                                        |                            |
|                  |                                        |                            |
| -                |                                        |                            |
| •                | or plat showing the requested varian   | 1 1                        |
| attached         | cent to the property for which the var | riance is being requested. |
| 04/05/21<br>DATE | APPLICANT'S SIG                        | naleman<br>NATURE          |
|                  |                                        |                            |