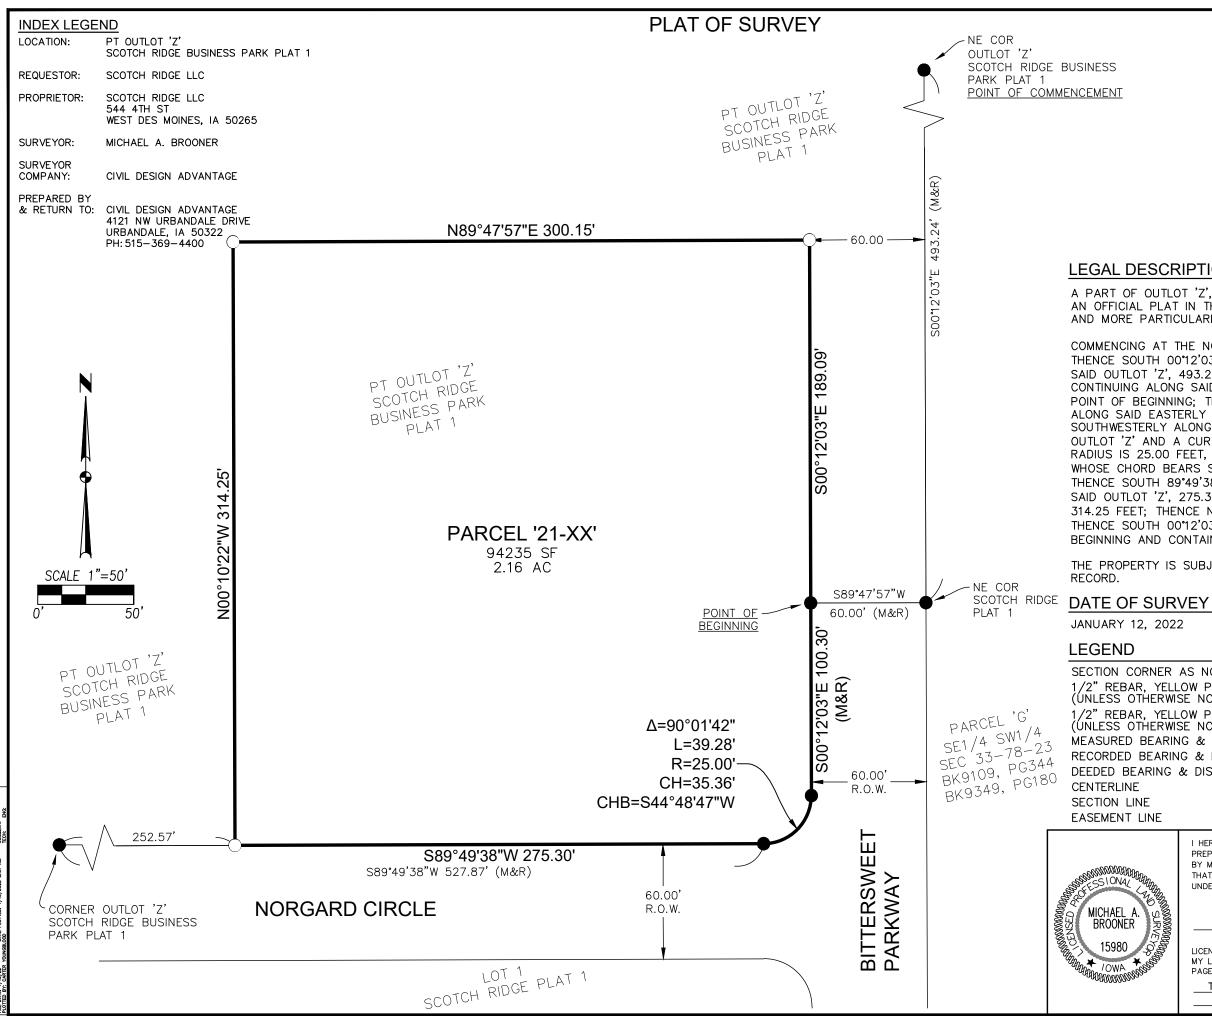

# **New Business and Action Items**

1. Discussion and Possible Action on Recommendation for Plat of Survey for Parcel 21-XX at the Northwest Intersection of Norgard Circle and Bittersweet Parkway

# LEGAL DESCRIPTION

A PART OF OUTLOT 'Z', SCOTCH RIDGE BUSINESS PARK PLAT 1, AN OFFICIAL PLAT IN THE CITY OF CARLISLE, POLK COUNTY, IOWA AND MORE PARTICULARLY DESCRIBED AS FOLLOWS:

COMMENCING AT THE NORTHEAST CORNER OF SAID OUTLOT 'Z'; THENCE SOUTH 00°12'03" EAST ALONG THE EASTERLY LINE OF SAID OUTLOT 'Z', 493.24 FEET; THENCE SOUTH 89°47'57" WEST CONTINUING ALONG SAID EASTERLY LINE, 60.00 FEET TO THE POINT OF BEGINNING; THENCE SOUTH 00"12'03" EAST CONTINUING ALONG SAID EASTERLY LINE, 100.30 FEET; THENCE SOUTHWESTERLY ALONG THE SOUTHEASTERLY LINE OF SAID OUTLOT 'Z' AND A CURVE CONCAVE NORTHWESTERLY WHOSE RADIUS IS 25.00 FEET, WHOSE ARC LENGTH IS 39.28 FEET AND WHOSE CHORD BEARS SOUTH 44°48'47" WEST, 35.36 FEET; THENCE SOUTH 89'49'38" WEST ALONG THE SOUTHERLY LINE OF SAID OUTLOT 'Z', 275.30 FEET; THENCE NORTH 00°10'22" WEST, 314.25 FEET; THENCE NORTH 89°47'57" EAST, 300.15 FEET; THENCE SOUTH 00°12'03" EAST, 189.09 FEET TO THE POINT OF BEGINNING AND CONTAINING 2.16 ACRES (94,235 SQUARE FEET).

THE PROPERTY IS SUBJECT TO ANY AND ALL EASEMENTS OF

|                                             | FOUND       | SET                         |
|---------------------------------------------|-------------|-----------------------------|
| RNER AS NOTED                               |             | $\overline{\bigtriangleup}$ |
| , YELLOW PLASTIC CAP#1598<br>HERWISE NOTED) | 30          | 0                           |
| , YELLOW PLASTIC CAP#1866<br>HERWISE NOTED) | 50 <b>•</b> |                             |
| BEARING & DISTANCE                          | М           |                             |
| BEARING & DISTANCE                          | R           |                             |
| RING & DISTANCE                             | D           |                             |
|                                             |             |                             |
| E                                           |             |                             |
|                                             |             |                             |

I HEREBY CERTIFY THAT THIS LAND SURVEYING DOCUMENT WAS PREPARED AND THE RELATED SURVEY WORK WAS PERFORMED BY ME OR UNDER MY DIRECT PERSONAL SUPERVISION AND THAT I AM A DULY LICENSED PROFESSIONAL LAND SURVEYOR UNDER THE LAWS OF THE STATE OF IOWA. MICHAEL A. BROONER, P.L.S. DATE LICENSE NUMBER 15980 MY LICENSE RENEWAL DATE IS DECEMBER 31, 2022 PAGES OR SHEETS COVERED BY THIS SEAL: THIS SHEET