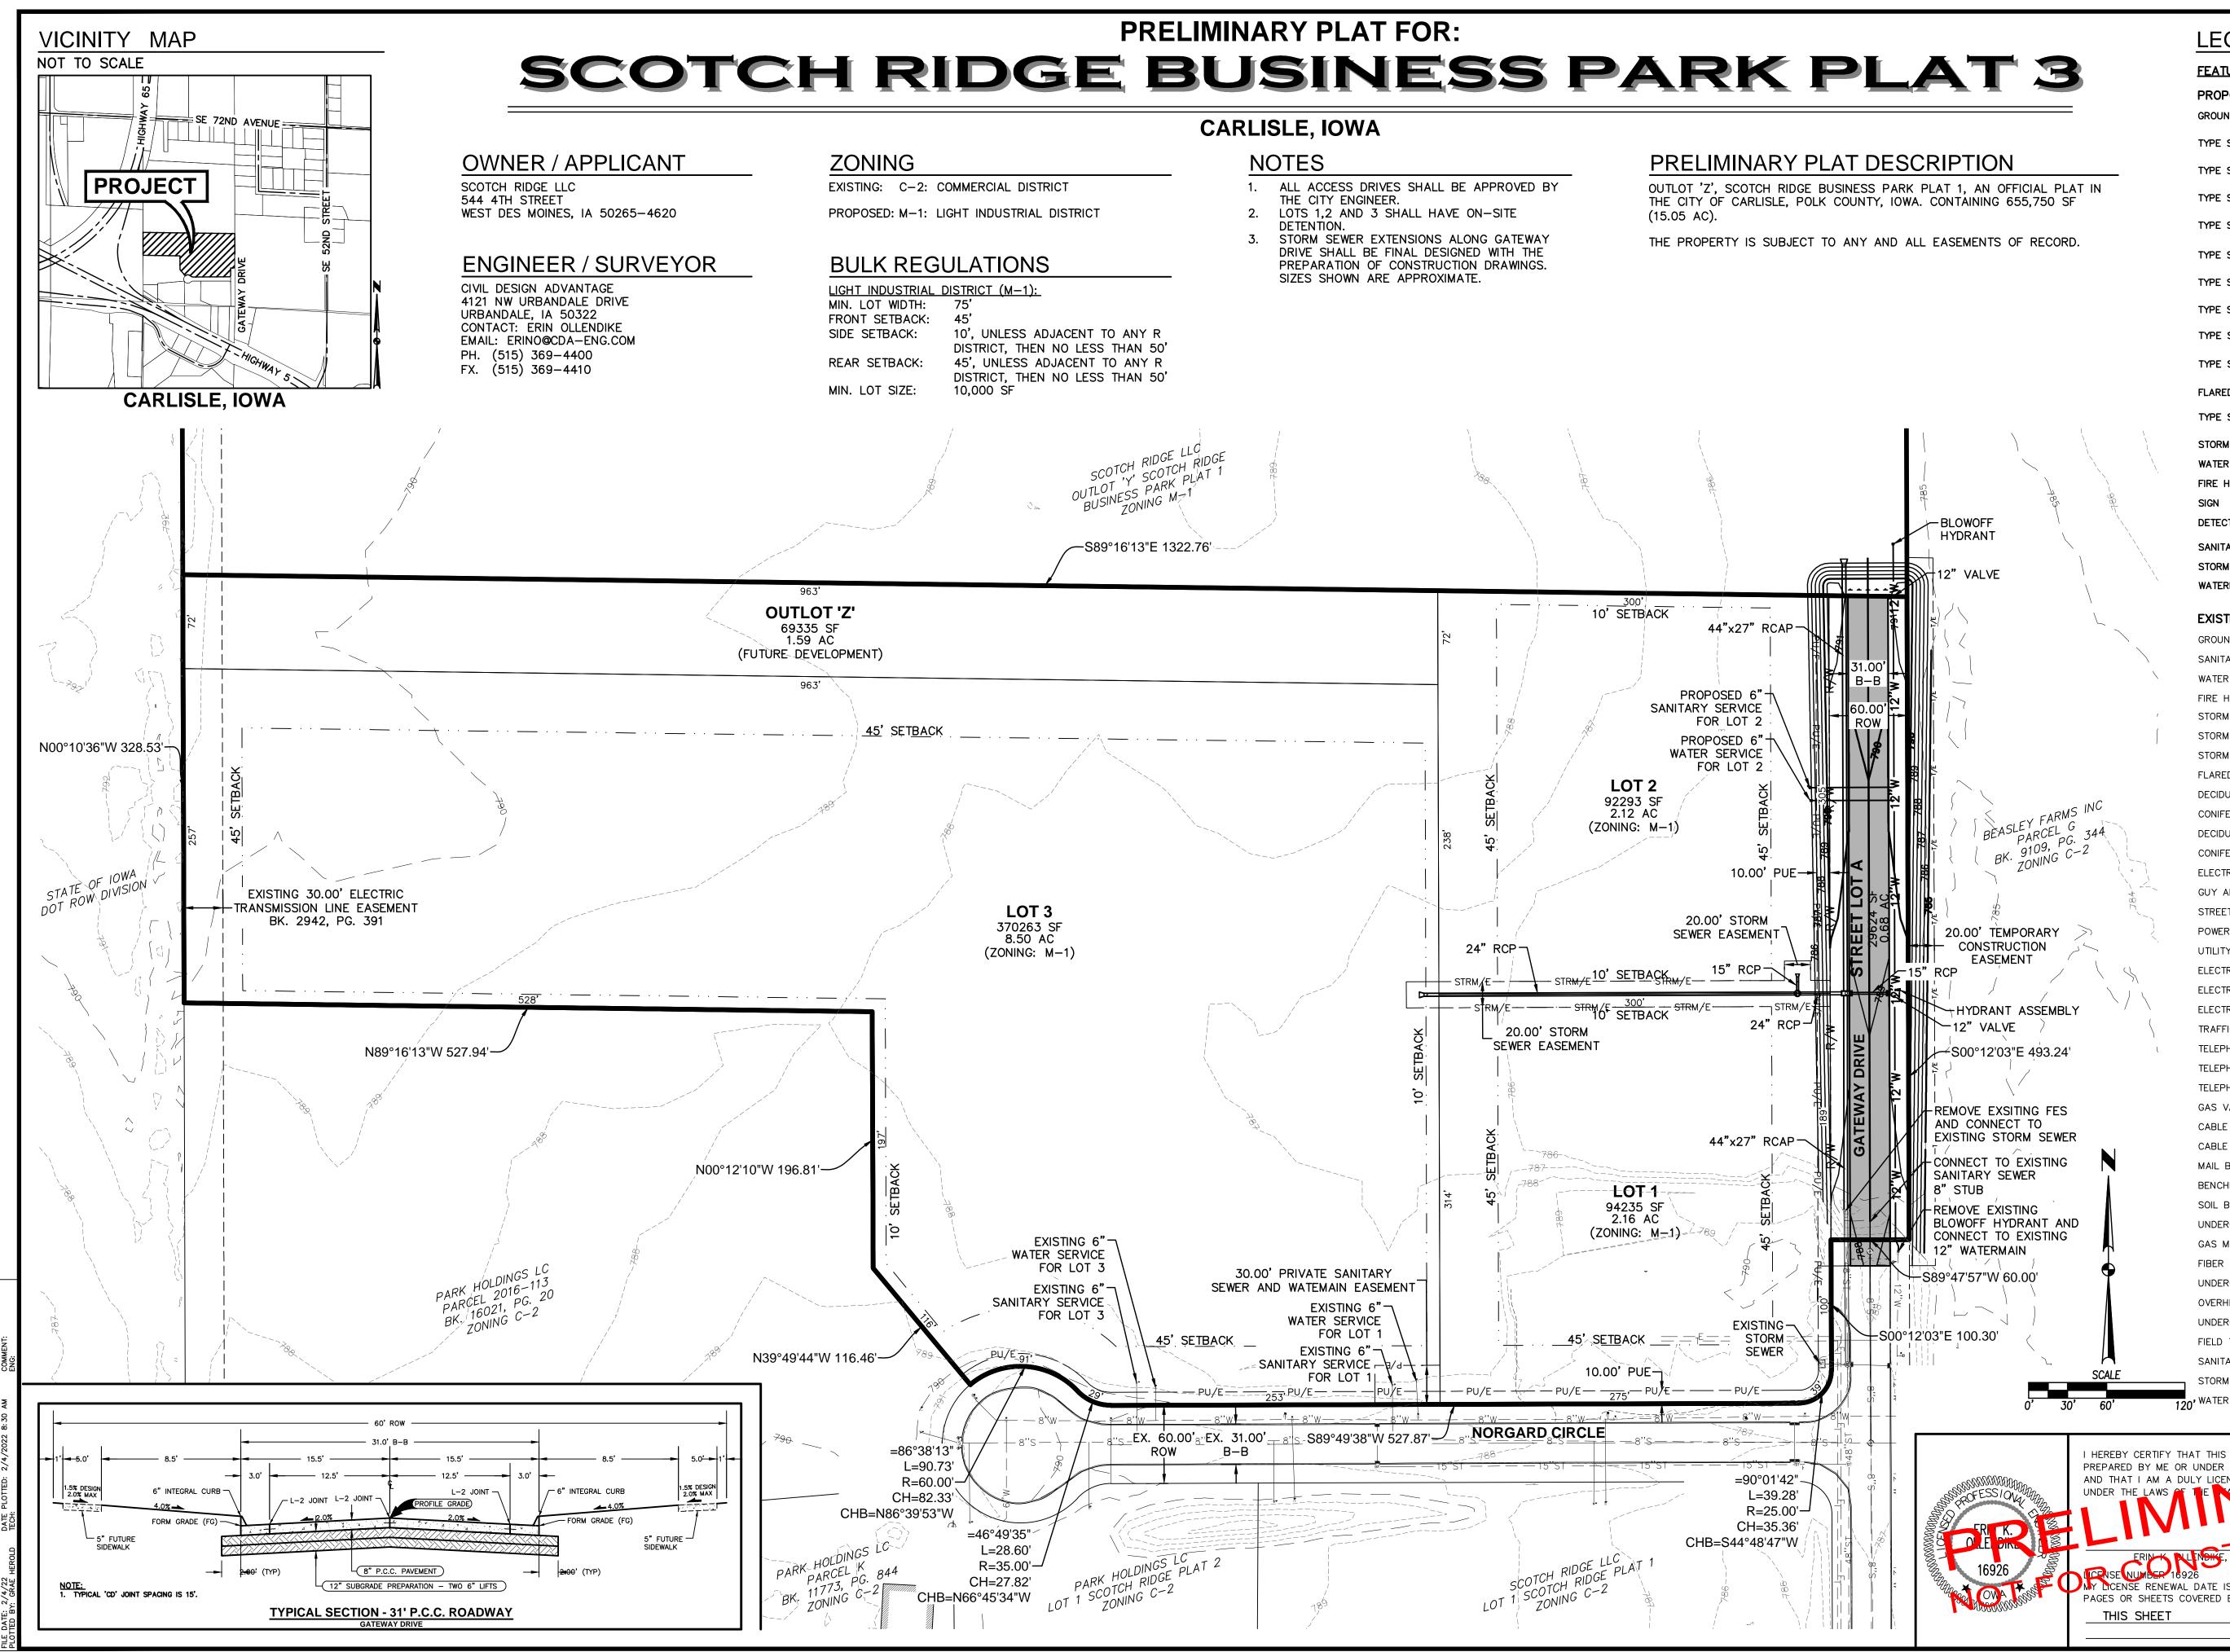

## **OWNER / APPLICANT**

SCOTCH RIDGE LLC 544 4TH STREET WEST DES MOINES, IA 50265-4620

### ENGINEER

CIVIL DESIGN ADVANTAGE CONTACT: ERIN OLLENDIKE 4121 NW URBANDALE DRIVE URBANDALE, IA 50322 PH: (515) 369-4400

### ZONING

| EXISTING: | C-2: COMMERCIAL DISTRICT       |
|-----------|--------------------------------|
| PROPOSED: | L-1: LIGHT INDUSTRIAL DISTRICT |

## **REZONING DESCRIPTION**

OUTLOT 'Z', SCOTCH RIDGE BUSINESS PARK PLAT 1, AN OFFICIAL PLAT IN THE CITY OF CARLISLE, POLK COUNTY, IOWA CONTAINING 655,750 SF (15.05 AC).

THE PROPERTY IS SUBJECT TO ANY AND ALL EASEMENTS OF RECORD.