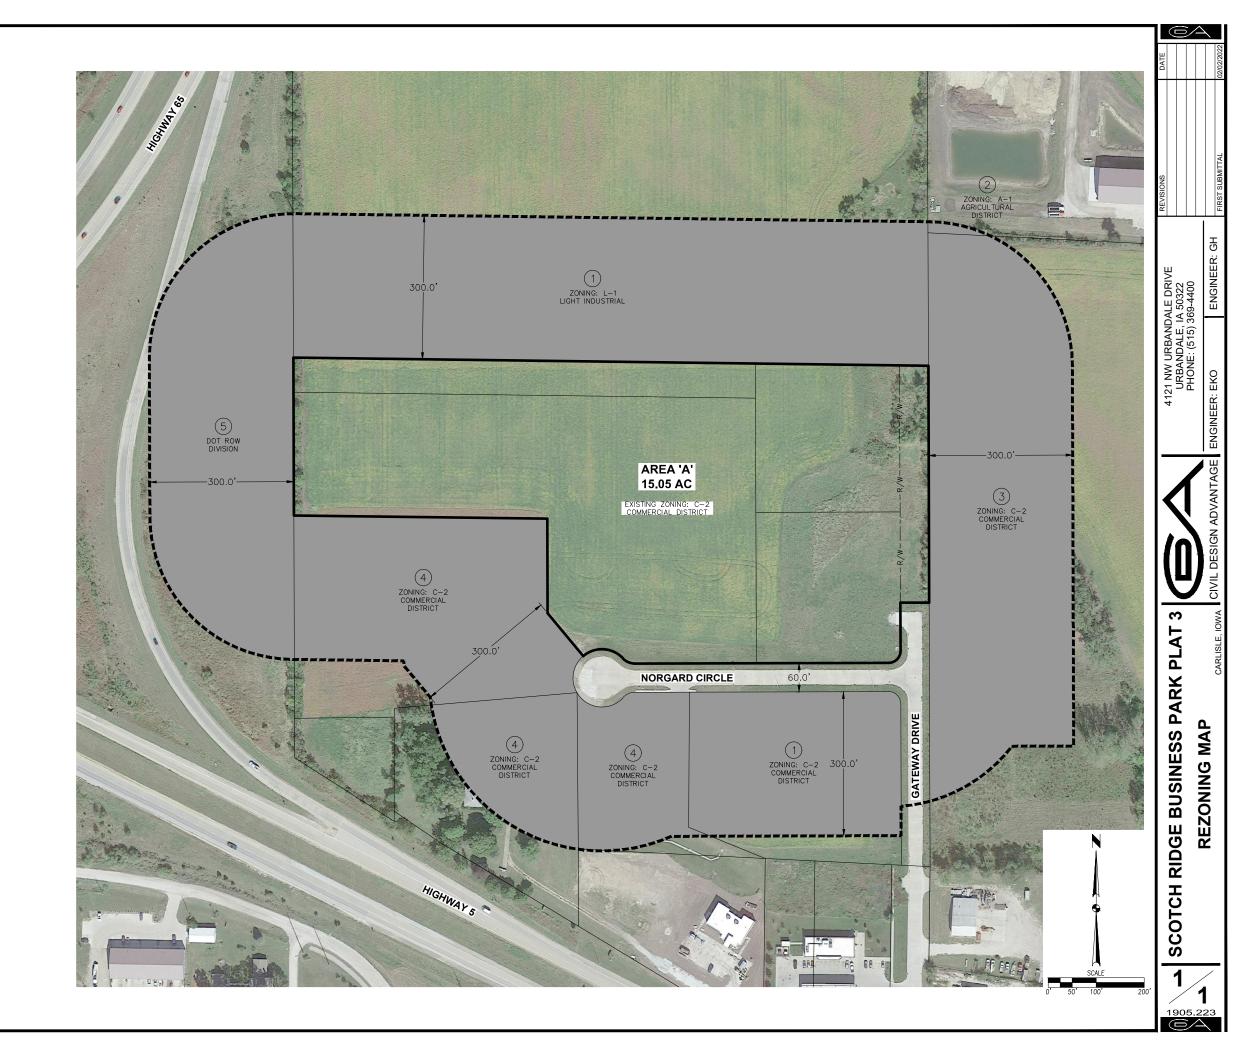

#### ADJACENT OWNERSHIP

|   | Owner                |       | Acres | Percent | Consent |
|---|----------------------|-------|-------|---------|---------|
| 1 | Scotch Ridge LLC     |       | 12.14 | 44.81%  | Х       |
| 2 | Summertime Farms LLC |       | 0.05  | 0.18%   |         |
| 3 | Beasley Farms Inc    |       | 7.31  | 27.00%  | х       |
| 4 | Park Holdings LC     |       | 7.59  | 28.01%  |         |
| 5 | State of Iowa        |       | 5.51  |         |         |
|   | -                    | Total | 27.09 | 100.00% | 71.81%  |

\* PROPERTY OWNED BY THE STATE OF IOWA IS NOT INCLUDED IN THE AREA PERCENTAGES.

## **REZONING DESCRIPTION**

OUTLOT 'Z', SCOTCH RIDGE BUSINESS PARK PLAT 1, AN OFFICIAL PLAT IN THE CITY OF CARLISLE, POLK COUNTY, IOWA CONTAINING 655,750 SF (15.05 AC).

THE PROPERTY IS SUBJECT TO ANY AND ALL EASEMENTS OF RECORD.