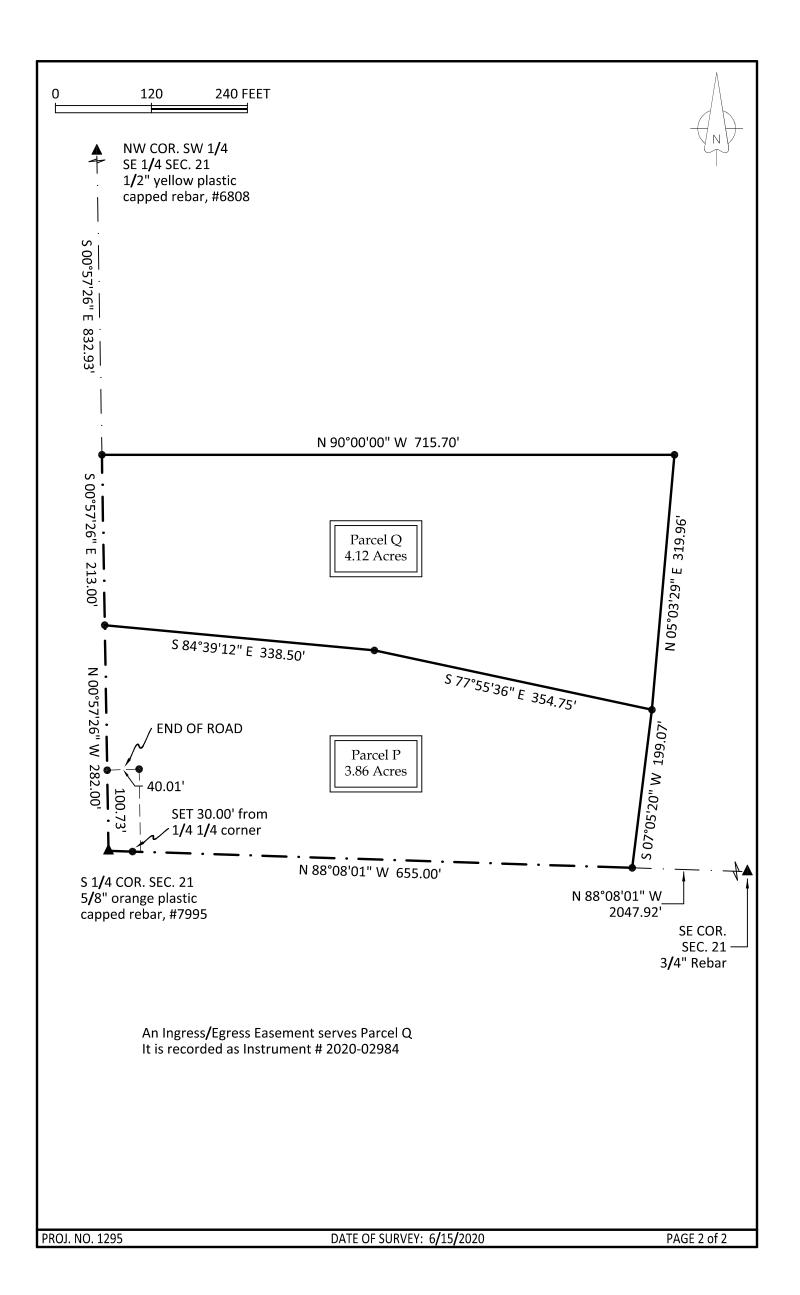

# PLAT OF SURVEY

## **INDEX LEGEND**

LOCATION: SW 1/4 OF THE SE 1/4 OF SECTION 21

T 77N, R 23W, WARREN COUNTY, IOWA

OWNER: LUKE NATHAN & MAGGIE ANN BOERS

4981 155TH AVE., INDIANOLA IA 50125

SURVEY FOR: (OWNER)

PREPARED BY CHAD A. DANIELS

#### SURVEY LEGEND

( ) - Recorded Distance/Bearing

— — — 40' Road Easement — · — · — Section line

- × - × - Section in - × - × - Fence line

### Monuments

- ▲ Found section corner
- - Set 1/2" red plastic capped rebar, #17532

BASIS OF BEARINGS IS IA RCS ZONE 8

# **DESCRIPTION - PARCEL P:**

That part of the Southwest Quarter of the Southeast Quarter of Section 21, Township 77 North, Range 23 West of the 5th P.M., Warren County, Iowa, described as follows; Beginning at the South Quarter corner of said Section 21; thence North 00 degrees 57 minutes 26 seconds West, 282.00 feet along the West line of said Southwest Quarter of the Southeast Quarter; thence South 84 degrees 39 minutes 12 seconds East, 338.50 feet; thence South 77 degrees 55 minutes 36 seconds East, 354.75 feet; thence South 07 degrees 05 minutes 20 seconds West, 199.07 feet to the South line of said Section 21; thence North 88 degrees 08 minutes 01 seconds West, 655.00 feet to the Point of Beginning, having an area of 3.86 Acres including 0.09 acres of Warren County Road Easement.

# **DESCRIPTION - PARCEL Q:**

That part of the Southwest Quarter of the Southeast Quarter of Section 21, Township 77 North, Range 23 West of the 5th P.M., Warren County, Iowa, described as follows; Commencing at the South Quarter corner of said Section 21; thence North 00 degrees 57 minutes 26 seconds West, 282.00 feet along the West line of said Southwest Quarter of the Southeast Quarter to the Point of Beginning; thence South 84 degrees 39 minutes 12 seconds East, 338.50 feet; thence South 77 degrees 55 minutes 36 seconds East, 354.75 feet; thence North 05 degrees 03 minutes 29 seconds East, 319.96 feet; thence North 90 degrees 00 minutes 00 seconds West, 715.70 feet to said West line; thence South 00 degrees 57 minutes 26 seconds East, 213.00 feet to the Point of Beginning, having an area of 4.12 Acres.