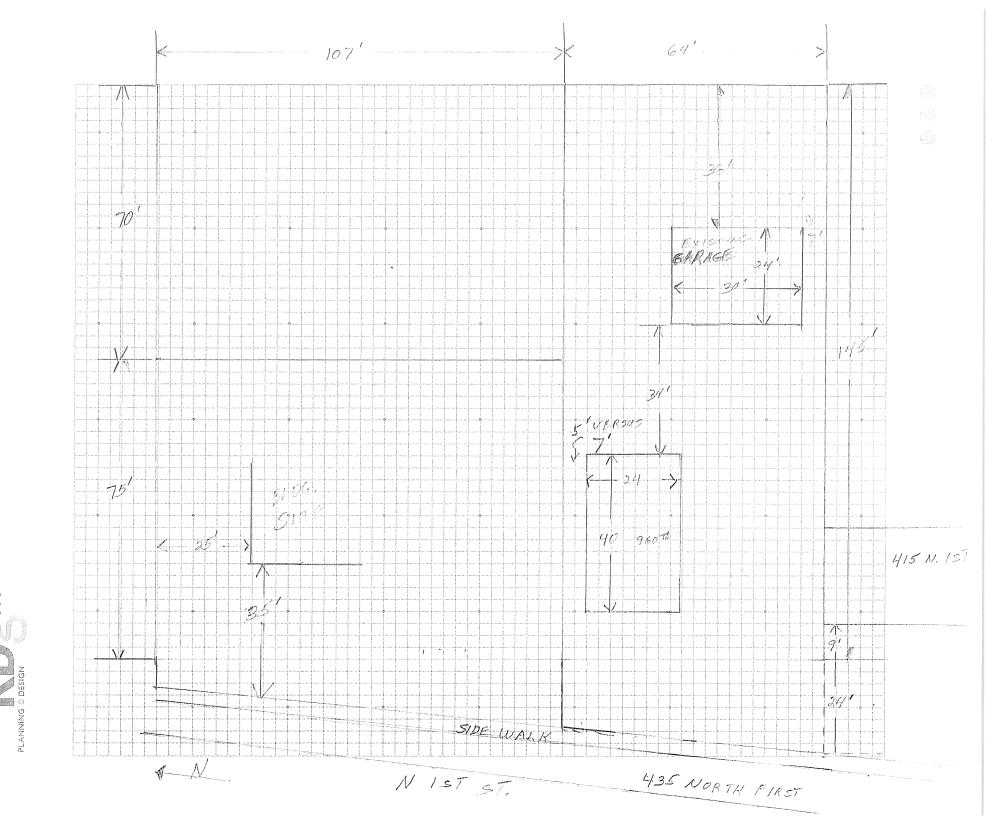

Call to order

Determine quorum

**Public Hearing** 

Public Hearing for building permit variance for side yard requirement for Fleishman Construction at 435 N. 1st Street

Action Item

Consider Request for building permit variance for side yard requirement for Fleishman Construction at 435 N. 1st Street

Per code, the principal building (home) would need to have a minimum side yard of seven (7) feet. The proposed location for the house on the lot would place it five (5) feet from the property line. Due to the current situation regarding the coronavirus, we have extended the ways citizens can provide feedback on the application. I will provide the board an update on the properties I have received a response from at the meeting.

9. Attach a drawing or plat showing the requested variances and the properties immediately adjacent to the property for which the variance is being requested.

<u>5/28/20</u> DATE

APPLICANT'S SIGNATURE

City of Carlisle 195 N 1<sup>st</sup> Street PO Box 430 Carlisle, Iowa 50047